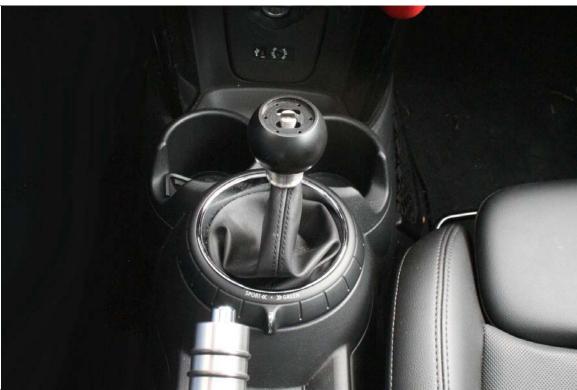

4. Slide Knob Core UP, but not off shifter, around knob core.

5. Place Shift Knob over the core.

6. Make sure the holes in the knob, and core line up (You can grab the bottom of the core, and spin it)

7. Place cap on your new knob, and install the 6 (2mm Hex) screws.