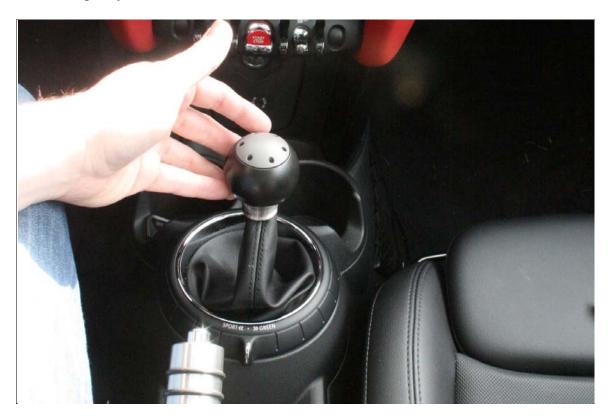

## Procedure.

1. Remove OEM knob (PULL UP!)

(Graphic by the talented Emily Martin)

2. Place Shit Knob Core over Shifter, slide down.

3. Place Knob Adapter over shifter. You'll notice a small collar on one end of the adapter, that collar will be facing DOWN, when you slide it over the shifter, it will click into the indented section (Seen below).