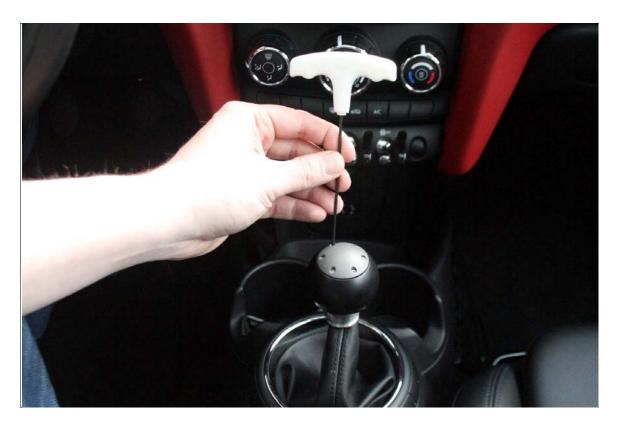

## Procedure.

1. Remove OEM knob (PULL UP!)

(Graphic by the talented Emily Martin)

2. Place Shit Knob Core over Shifter, slide down.

3. Place Knob Adapter over shifter. You'll notice a small collar on one end of the adapter, that collar will be facing DOWN, when you slide it over the shifter, it will click into the indented section (Seen below).