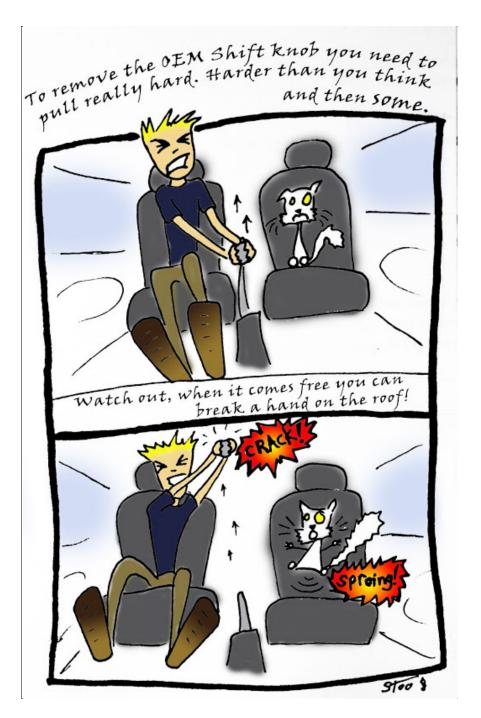

## Procedure.

1. Remove OEM knob (PULL UP!)

(Graphic by the talented Emily Martin)

2. Place Shit Knob Core over Shifter, slide down.

3. Place Knob Adapter over shifter. You'll notice a small collar on one end of the adapter, that collar will be facing DOWN, when you slide it over the shifter, it will click into the indented section (Seen below).