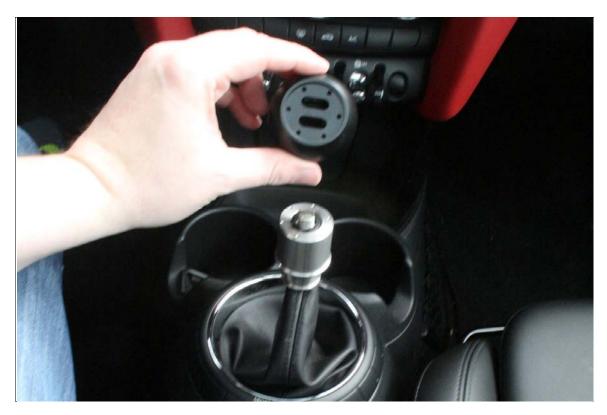

## Procedure.

1. Remove OEM knob (PULL UP!)

(Graphic by the talented Emily Martin)

2. Place Shit Knob Core over Shifter, slide down.

3. Place Knob Adapter over shifter. You'll notice a small collar on one end of the adapter, that collar will be facing DOWN, when you slide it over the shifter, it will click into the indented section (Seen below).

4. Slide Knob Core UP, but not off shifter, around knob core.

5. Place Shift Knob over the core.

6. Make sure the holes in the knob, and core line up (You can grab the bottom of the core, and spin it)

7. Place cap on your new knob, and install the 6 (2mm Hex) screws.