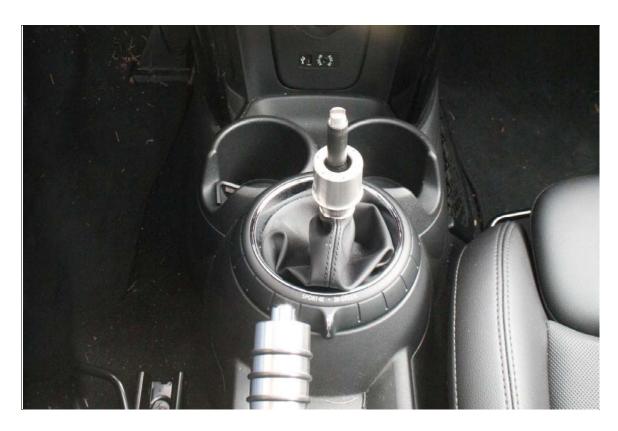

4. Slide Knob Core UP, but not off shifter, around knob core.

5. Place Shift Knob over the core.

6. Make sure the holes in the knob, and core line up (You can grab the bottom of the core, and spin it)

7. Place cap on your new knob, and install the 6 (2mm Hex) screws.