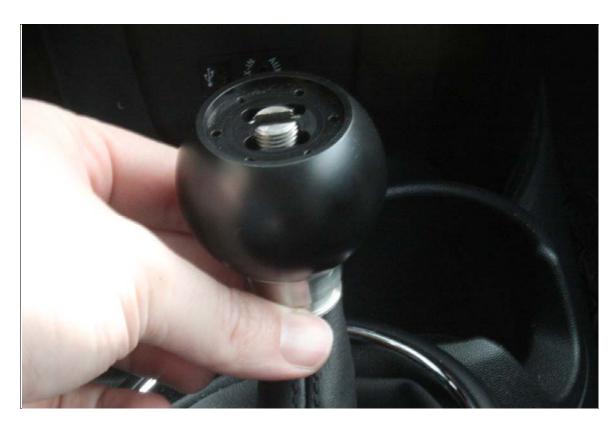

4. Slide Knob Core UP, but not off shifter, around knob core.

5. Place Shift Knob over the core.

6. Make sure the holes in the knob, and core line up (You can grab the bottom of the core, and spin it)

7. Place cap on your new knob, and install the 6 (2mm Hex) screws.