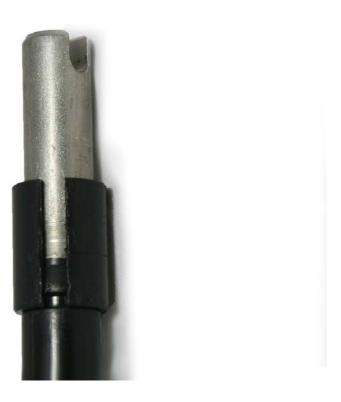

4. Slide Knob Core UP, but not off shifter, around knob core.

5. Place Shift Knob over the core.

6. Make sure the holes in the knob, and core line up (You can grab the bottom of the core, and spin it)

7. Place cap on your new knob, and install the 6 (2mm Hex) screws.