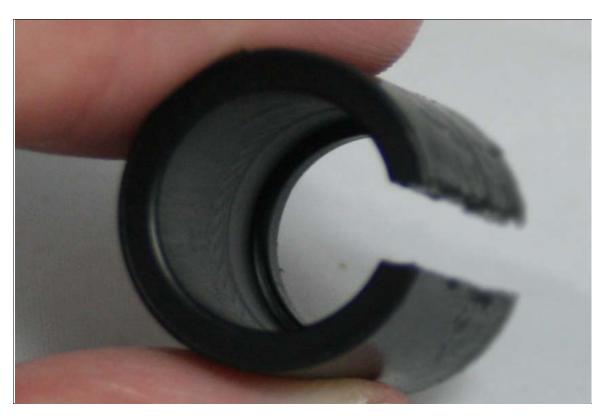

## Procedure.

1. Remove OEM knob (PULL UP!)

(Graphic by the talented Emily Martin)

2. Place Shit Knob Core over Shifter, slide down.

3. Place Knob Adapter over shifter. You'll notice a small collar on one end of the adapter, that collar will be facing DOWN, when you slide it over the shifter, it will click into the indented section (Seen below).