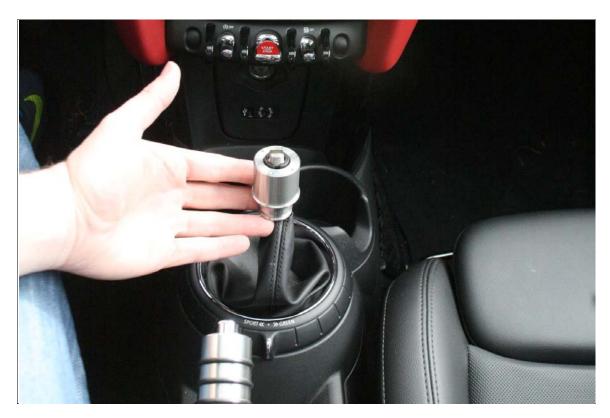

## Procedure.

1. Remove OEM knob (PULL UP!)

(Graphic by the talented Emily Martin)

2. Place Shit Knob Core over Shifter, slide down.

3. Place Knob Adapter over shifter. You'll notice a small collar on one end of the adapter, that collar will be facing DOWN, when you slide it over the shifter, it will click into the indented section (Seen below).